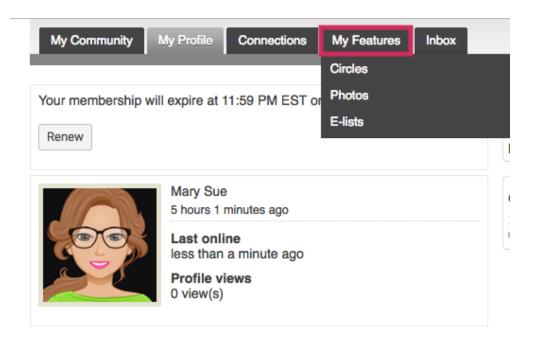

### My Features

Your member profile is now a gateway to connect and engage with other members of our community.

#### Some of the new features of our website include:

- Similar to Facebook™ friends or LinkedIn™ connections, you can now form connections with your friends and colleagues.
- Create albums and upload photos to your profile to share with other members.
- Status messages give you a way to share what you're working on with other members.
- Profiles have a "wall" where connections can leave messages for each other.
- Join user driven circles for special interest and discussion groups. You can create photo albums within Circles too!