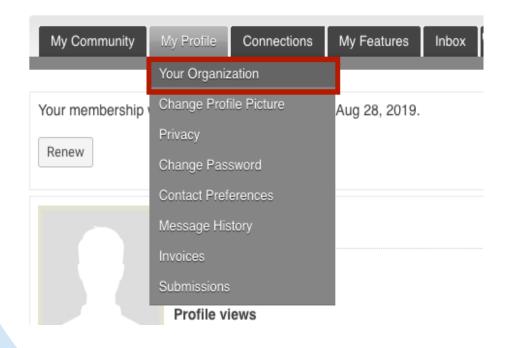

If you hover over the words 'My Profile', you can make additional changes to your profile.

# Key Contacts changes to Organizational Profiles

If you are the Key Contact (aka: admin) to an Organization, you are able to make changes to the organization profile through your individual profile.

To update your Organization's' profile, hover your mouse over 'My Profile' and click on 'Your Organization'.