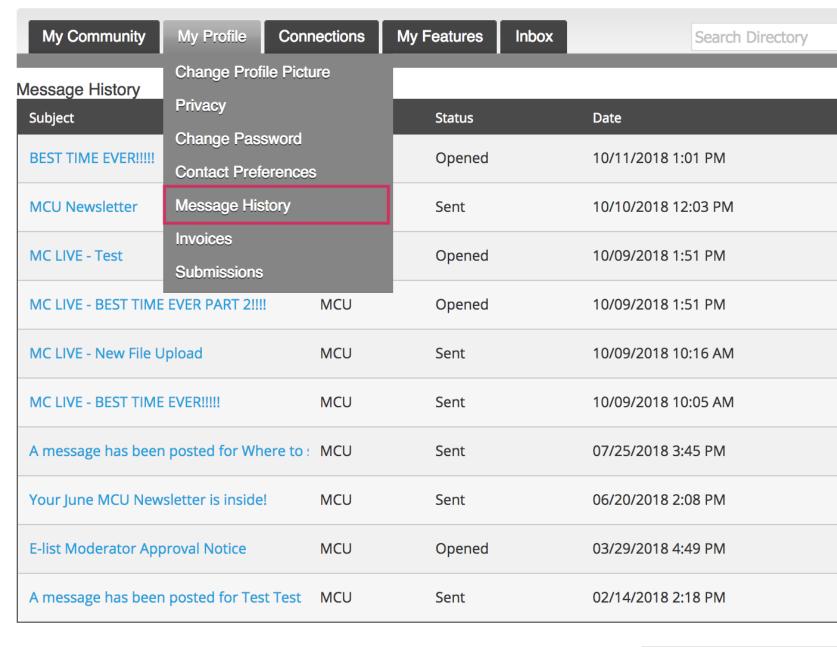

If you hover over the words 'My Profile', you can make additional changes to your profile.

#### In this area you can:

- Change your profile picture that shows on the Member Directory
- Edit your privacy settings
- Change your password
- Manage how we contact you
- View past emails we have sent to you
- View a list of all your invoices
- View all forms that you have submitted

# Message History

The Message History area will show you all of the emails the organization has sent to your personal inbox. If you ever delete an email, there is a full record kept in this area of your profile. Simply click on the subject line to open the body of the email.