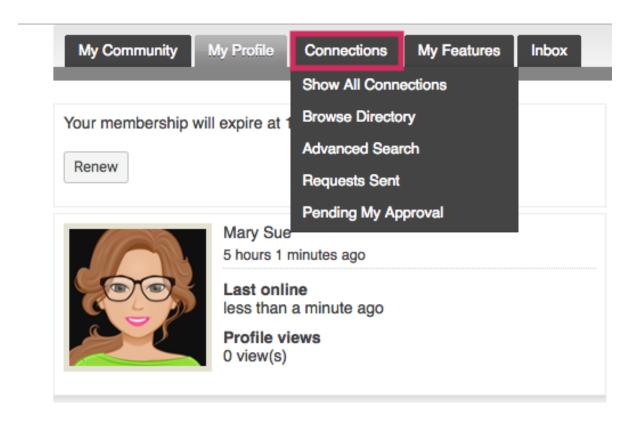

#### Connections

This area provides the opportunity to connect and build relationships with other members. You can;

- See all your connections with other members
- Browse the directory
- Search for Members
- View your connection requests to other members.
- See requests from other members to connect with you.