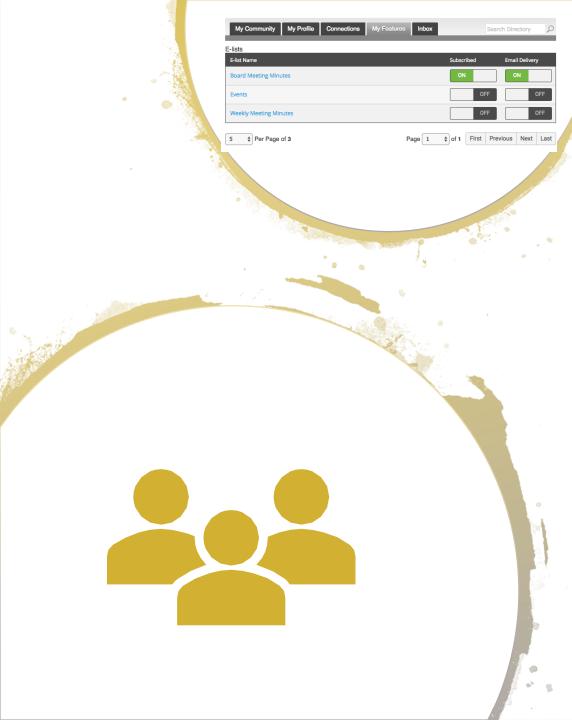

## E-List

Your membership includes access to our exclusive e-list (AKA, listserv).

- This tool allows you to distribute messages to all of the members subscribing to the list with a simple email to the list address.
- Communicate with the membership through a single email.
- Manage your subscription and preferences through your member profile.

#### To get started:

- Log into your profile.
- In the My Features tab, click E-Lists.
- Make sure you are subscribed to the list.
- Make note of the list address. (Add in as a contact in your personal inbox)
- Click Edit to control your preferences.
- Click the list name to see and search previous posts.