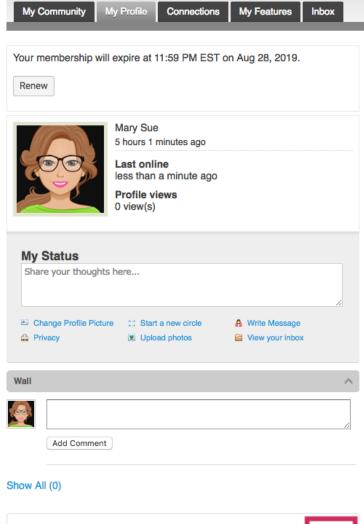

If you hover over the words 'My Profile', you can make additional changes to your profile.

#### In this area you can:

- Change your profile picture that shows on the Member Directory
- Edit your privacy settings
- Change your password
- Manage how we contact you
- View past emails we have sent to you
- View a list of all your invoices
- View all forms that you have submitted

### My Profile

- These fields show you what information we have now. Please fill in any blanks so that we can know you as well as possible.
- Information here can be used on your Directory listings or for communications we send out.
- Make sure to click Save at the end of the process.