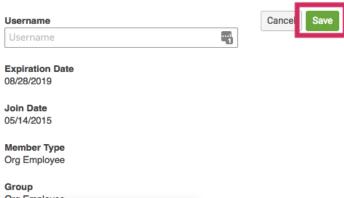

### My Profile

- These fields show you what information we have now. Please fill in any blanks so that we can know you as well as possible.
- Information here can be used on your Directory listings or for communications we send out.
- Make sure to click Save at the end of the process.

# **Key Contacts**

- Information here can be used on your Directory listings or for communications we send.
- These fields show you what information we have now. Please fill in any blanks.
- Note: the email field is the email address we will send your renewal notice to.
- Make sure to click Save at the end of the process