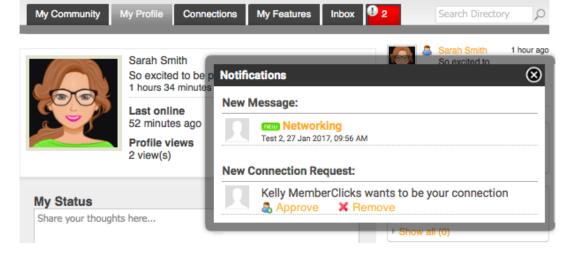

#### Connections

This area provides the opportunity to connect and build relationships with other members. You can;

- See all your connections with other members
- Browse the directory
- Search for Members
- View your connection requests to other members.
- See requests from other members to connect with you.

### Inbox

Your Inbox will show you messages between you and other members. These are private direct messages between you and one other member.