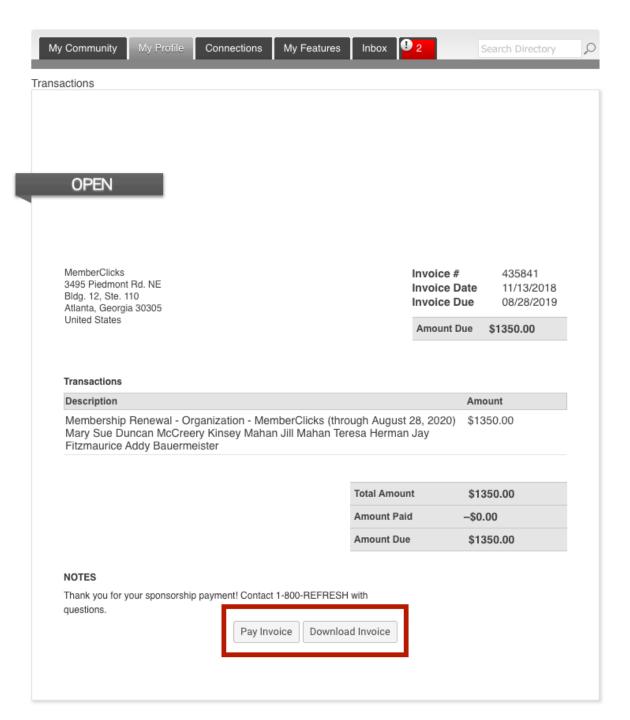

# View your Invoices

- Under 'My Profile' you have the ability to display your invoices.
- This area will show you past paid invoices and open invoices that you are able to pay.
- To open any of these invoices, simply click on the Invoice ID to view the invoice.

# Pay Your Invoices

Once you have clicked on the Invoice ID You have the option to pay an open invoice or download an invoice.

Paying an Invoice: Paying an invoice couldn't be easier. Simply click on the 'Pay Now' button at the bottom. Our payment area will come up for you to enter your card and billing information.

## Pay Your Renewal Invoice

Once you have clicked submit. You will be taken to your renewal invoice to pay.

Paying an Invoice: Paying an invoice couldn't be easier. Simply click on the 'Pay Now' button at the bottom. Our payment area will come up for you to enter your card and billing information.