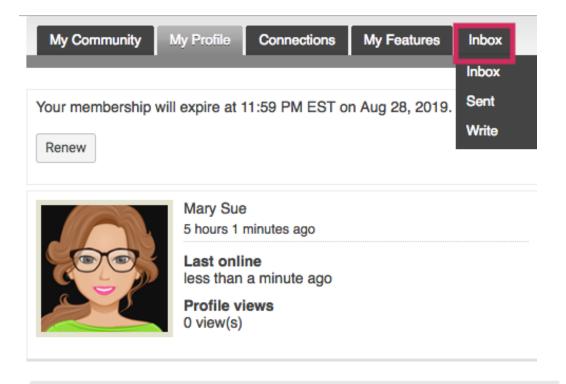

If you hover over the words 'My Profile', you can make additional changes to your profile.

#### In this area you can:

- Change your profile picture that shows on the Member Directory
- Edit your privacy settings
- Change your password
- Manage how we contact you
- View past emails we have sent to you
- View a list of all your invoices
- View all forms that you have submitted

### Inbox

Your Inbox will show you messages between you and other members. These are private direct messages between you and one other member.

# How to Renew Your Membership

- A member can renew their own membership in one of three ways:
- By paying the auto-generated Renewal invoice tied to their renewal notification
- By logging in and submitting a Renewal Form
- By logging in and using the Renew option from the My Profile page

# Renew From Your Profile

Log in

Navigate to 'My profile'

Click 'Renew'