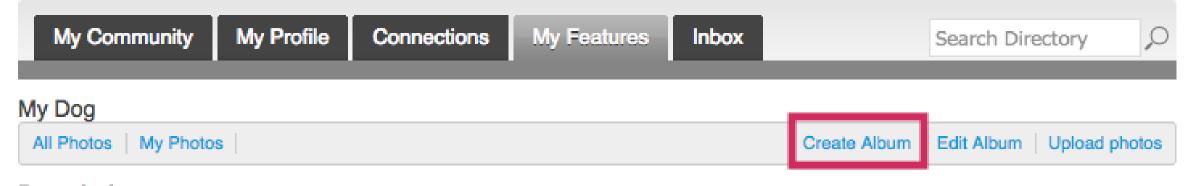

# Photos

Members can add photo albums to their profiles or they can share photos within their circles

#### Description: My Dog