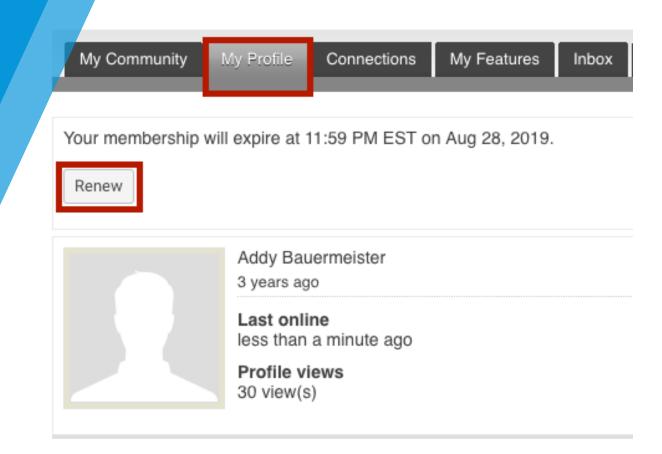

# How to Renew Your Membership

- A member can renew their own membership in one of three ways:
- By paying the auto-generated Renewal invoice tied to their renewal notification
- By logging in and submitting a Renewal Form
- By logging in and using the Renew option from the My Profile page

# Renew From Your Profile

Log in

Navigate to 'My profile'

Click 'Renew'