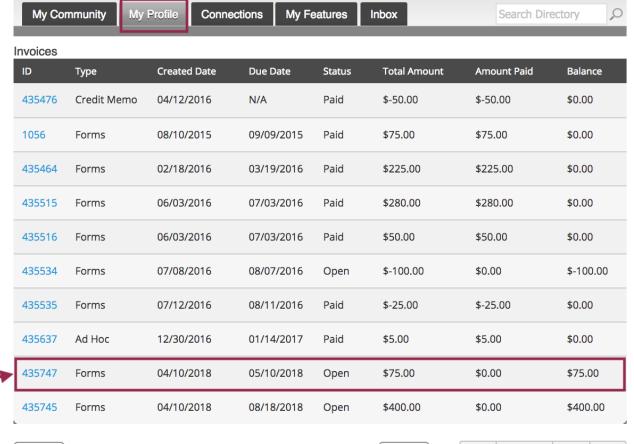

# View your Invoices

- Under 'My Profile' you have the ability to display your invoices.
- This area will show you past paid invoices and open invoices that you are able to pay.
- To open any of these invoices, simply click on the Invoice ID to view the invoice.

Home About Us Membership Events Members Only Contact Us

Page 1 of 1 First

First Previous Next Last