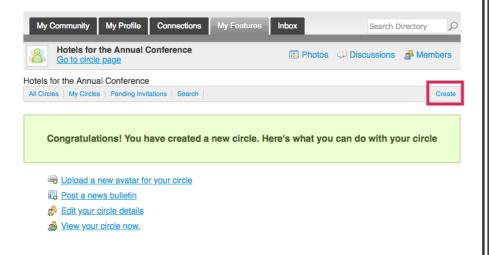

## Circles

 User driven area for discussions and networking. Circles allow members to create and manage special interest groups within the social community area of their profile. Circle participation allows members to share photo albums, announcements and private discussion forums.